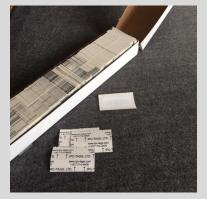

## Heat Seal Machine Application Specifications:

Temperature:365-375f degreesTime:8-10 secondsPressure:25-28 lbs. of inter-platen pressure/platen sq.inch

**Exceeds Industrial Wash and Dry Cleaning Testing Parameters:** +100X commercial wash cycles, commercial washer 160 degrees +100X commercial dry-cleaning perc. and hydrocarbon (Dry Cleaning & Laundry Institute International)